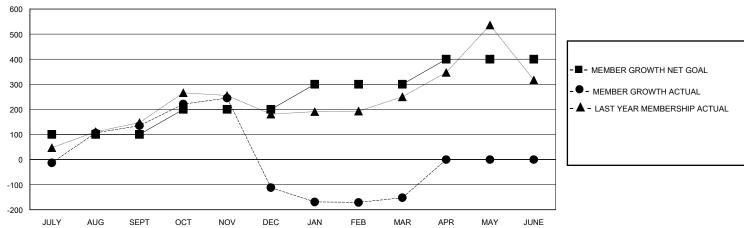

## GOALS AND ACTUAL MEMBERS CUMULATIVE

| DROPPED CLUBS: 5           |     | 74 CLUBS OF 120 ADDED 1 OR MORE | GENDER DISTRIBUTION        |                |       |
|----------------------------|-----|---------------------------------|----------------------------|----------------|-------|
|                            |     | NEW MEMBERS                     | MALE                       | 2,145 (53.38%) |       |
|                            |     |                                 | FEMALE                     | 1,872 (46.59%) |       |
| DROPPED MEMBERS            |     |                                 |                            |                |       |
| DECEASED                   | 7   | CLICK HERE FOR CUMULATIVE       | TOTAL FAMILY UNIT MEMBERS  |                | 1,109 |
| CLUB CANCELLED 0 OTHER 793 |     | MEMBERSHIP DATA                 | FAMILY MEMBERS PAYING HALF |                |       |
|                            |     |                                 |                            |                | 645   |
| TOTAL                      | 800 |                                 |                            |                |       |

## District 307 A2

Dietrict Co. 7 NE

| GMT:                  |               |           | GMT CA        |                       |                        |                         |                                                    |  |  |
|-----------------------|---------------|-----------|---------------|-----------------------|------------------------|-------------------------|----------------------------------------------------|--|--|
| Clubs                 |               |           |               | Members               |                        |                         |                                                    |  |  |
| RESULTS FOR 2023-2024 |               |           |               | RESULTS FOR 2023-2024 |                        |                         |                                                    |  |  |
| QUARTER               | NEW CLUB GOAL | NEW CLUBS | DROPPED CLUBS | QUARTER MEME          | BER GROWTH NET<br>GOAL | MEMBER GROWTH<br>ACTUAL | DROPPED<br>MEMBERS ACTUAL<br>(including transfers) |  |  |
| JULY/AUG/SEPT         | 2             | 6         | 4             | JULY/AUG/SEPT         | 100                    | 358                     | 207                                                |  |  |
| OCT/NOV/DEC           | 1             | 3         | 0             | OCT/NOV/DEC           | 100                    | 254                     | 495                                                |  |  |
| JAN/FEB/MAR           | 1             | 1         | 1             | JAN/FEB/MAR           | 100                    | 63                      | 98                                                 |  |  |
| APR/MAY/JUNE          | 1             | 0         | 0             | APR/MAY/JUNE          | 100                    | 0                       | 0                                                  |  |  |