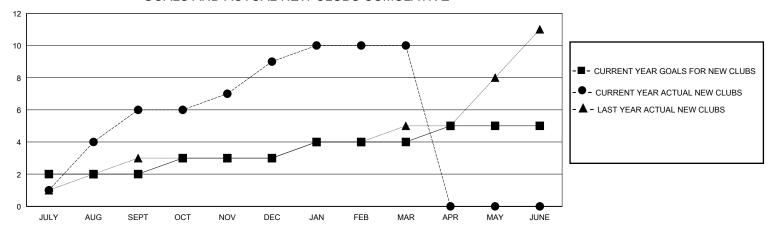

## GOALS AND ACTUAL NEW CLUBS CUMULATIVE

## District 307 A2

Dietrict Co. 7 NE

| GMT:                  |               |           | GMT CA        |                       |                        |                         |                                                    |  |  |
|-----------------------|---------------|-----------|---------------|-----------------------|------------------------|-------------------------|----------------------------------------------------|--|--|
| Clubs                 |               |           |               | Members               |                        |                         |                                                    |  |  |
| RESULTS FOR 2023-2024 |               |           |               | RESULTS FOR 2023-2024 |                        |                         |                                                    |  |  |
| QUARTER               | NEW CLUB GOAL | NEW CLUBS | DROPPED CLUBS | QUARTER MEME          | BER GROWTH NET<br>GOAL | MEMBER GROWTH<br>ACTUAL | DROPPED<br>MEMBERS ACTUAL<br>(including transfers) |  |  |
| JULY/AUG/SEPT         | 2             | 6         | 4             | JULY/AUG/SEPT         | 100                    | 358                     | 207                                                |  |  |
| OCT/NOV/DEC           | 1             | 3         | 0             | OCT/NOV/DEC           | 100                    | 254                     | 495                                                |  |  |
| JAN/FEB/MAR           | 1             | 1         | 1             | JAN/FEB/MAR           | 100                    | 63                      | 98                                                 |  |  |
| APR/MAY/JUNE          | 1             | 0         | 0             | APR/MAY/JUNE          | 100                    | 0                       | 0                                                  |  |  |